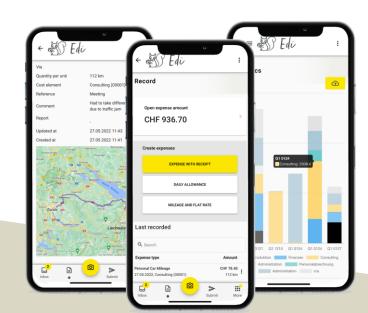

### Edi Expense-simple & safe

Edi is your expense tool for easy expense capture and reporting. Scan the receipt, save it, and Edi takes care of the rest - from compliance checks to automatic expense approval. Whether on the road or in the office.

### This is how it works

1

#### **Capture**

After purchase with credit card, photograph receipt and scan into Edi.

2

#### Match

Your credit card transaction is transmitted in real time in Edi & merged with the receipt.

3

#### **Submit**

Now you can submit the expenses for approval.